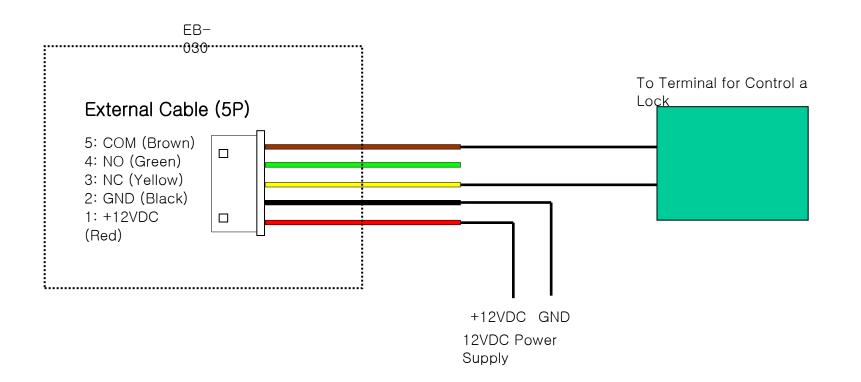

## 3. How to Connect the External Cable

3.1. Connecting Cables For the NC Type

\* You must supply +12VDC Power to the terminal after completing the installation of the EB-030 because of touch-sensitive type specification. Otherwise, it may not operate properly.

## 3. How to Connect the External Cable

*3.2. Connecting Cables For the NO Type* 

\* You must supply +12VDC Power to the terminal after completing the installation of the EB-030 because of touch-sensitive type specification. Otherwise, it may not operate properly.