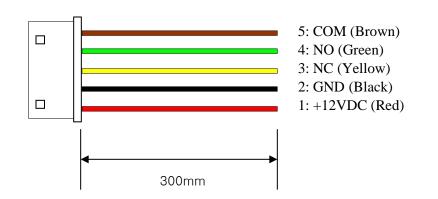

## Installation Guide for EB-030 V1.0

Proximity touch-sensitive exit button



Doc Ver1.0 Dec.,06.2012 R&D Center Union Community Co., Ltd.



## External Cable (5P)







## 3. How to Connect the External Cable

3.1. Connecting Cables For the NC Type



\* You must supply +12VDC Power to the terminal after completing the installation of the EB-030 because of touch-sensitive type specification. Otherwise, it may not operate properly.

## 3. How to Connect the External Cable

*3.2. Connecting Cables For the NO Type* 



\* You must supply +12VDC Power to the terminal after completing the installation of the EB-030 because of touch-sensitive type specification. Otherwise, it may not operate properly.