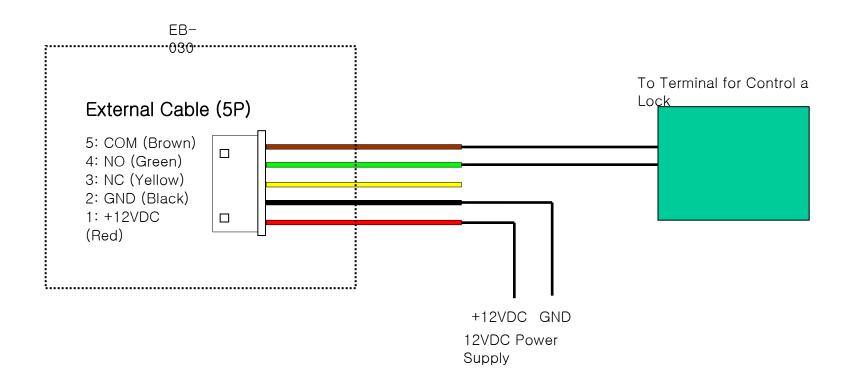

## External Cable (5P)

## 3. How to Connect the External Cable

3.1. Connecting Cables For the NC Type

\* You must supply +12VDC Power to the terminal after completing the installation of the EB-030 because of touch-sensitive type specification. Otherwise, it may not operate properly.

## 3. How to Connect the External Cable

*3.2. Connecting Cables For the NO Type* 

\* You must supply +12VDC Power to the terminal after completing the installation of the EB-030 because of touch-sensitive type specification. Otherwise, it may not operate properly.