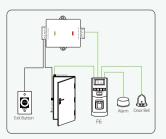

e door Encrypt wiegand communication Output contact for electric lock, exit button 2 LED status display



Security Relay Box (SRB) is a value-added and cost effective single door controller to enhance access control in a simple and secure way. It receives encrypted wiegand signal from ZKAccess standalone access control devices to control the lock hence providing high safety for the door.

## Specifications

Display: 2 LED indicator

Built-in Relay: 1

Reader Support: ZKTeco standalone

devices that have wiegand out

Input Format: Encrypt wiegand

Output Contact: Electric lock, Exit button

Lock Control Delay: Default 5s (Configurable on

fingerprint reader/Software)

Power In: 12V DC, 60mA

Operating Tem.: 0 - 70 °C

Operating Humidity: 10%-90%

Dimension: 50X40X17mm

## Configuration