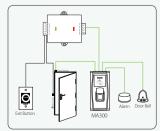

door Encrypt wiegand communication Output contact for electric lock, exit button 2 LED status display



Security Relay Box (SRB) is a value-added and cost effective single door controller to enhance access control in a simple and secure way. It receives encrypted wiegand signal from ZKAccess standalone access control devices to control the lock hence providing high safety for the door.

## Specifications

Display: 2 LED indicator

Built-in Relay: 1

Reader Support: ZKTeco standalone

devices that have wiegand out

Input Format: Encrypt wiegand

Output Contact: Electric lock, Exit button

Lock Control Delay: Default 5s (Configurable on

fingerprint reader/Software)

Power In: 12V DC, 60mA

Operating Tem.: 0 - 70 °C

Operating Humidity: 10%-90%

Dimension: 50X40X17mm

## Configuration