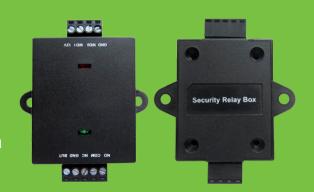

## **SRB**

Simple and secure control for single door Encrypt wiegand communication Output contact for electric lock, exit button 2 LED status display

Security Relay Box (SRB) is a value-added and cost effective single door controller to enhance access control in a simple and secure way. It receives encrypted wiegand signal from ZKAccess standalone access control devices to control the lock hence providing high safety for the door.

## Specifications

Display: 2 LED indicator

Built-in Relay: 1

Reader Support: ZKTeco standalone

devices that have wiegand out

Input Format: Encrypt wiegand

Output Contact: Electric lock, Exit button

Lock Control Delay: Default 5s (Configurable on

fingerprint reader/Software)

Power In: 12V DC, 60mA

Operating Tem.: 0 - 70 °C

Operating Humidity: 10%-90%

Dimension: 50X40X17mm