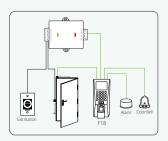

gle door Encrypt wiegand communication Output contact for electric lock, exit button 2 LED status display



Security Relay Box (SRB) is a value-added and cost effective single door controller to enhance access control in a simple and secure way. It receives encrypted wiegand signal from ZKAccess standalone access control devices to control the lock hence providing high safety for the door.

## Specifications

Display: 2 LED indicator

Built-in Relay: 1

Reader Support: ZKTeco standalone

devices that have wiegand out

Input Format: Encrypt wiegand

Output Contact: Electric lock, Exit button

Lock Control Delay: Default 5s (Configurable on

fingerprint reader/Software)

Power In: 12V DC, 60mA

Operating Tem.: 0 - 70 °C

Operating Humidity: 10%-90%

Dimension: 50X40X17mm

## Configuration