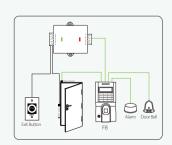

## **SRB**

Simple and secure control for single door Encrypt wiegand communication Output contact for electric lock, exit button 2 LED status display

Security Relay Box (SRB) is a value-added and cost effective single door controller to enhance access control in a simple and secure way. It receives encrypted wiegand signal from ZKAccess standalone access control devices to control the lock hence providing high safety for the door.

## Configuration