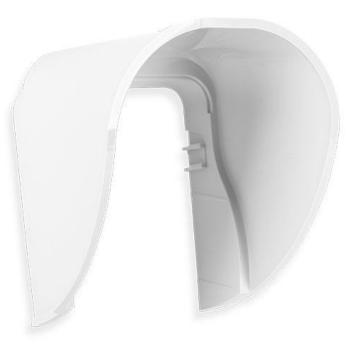

## **HOOD C** PROTECTIVE HOOD FOR OUTDOOR DETECTORS

HOOD C is designed for outdoor detectors, including AOD-200 and all OPAL models. The hood protects the detector from precipitation (rain, snow) and from dirt (dust, etc.). This is particularly useful in the OPAL series detectors as it significantly reduces the risk of anti-masking function being disturbed. HOOD C is made of high quality polycarbonate, which provides high mechanical strength. Quick and easy installation of the hood (with two snap catches) on the detector enclosure does not require the use of any tools.

The HOOD C protection is available in two color versions: white HOOD C and gray HOOD C GY.

- protection of the detector against atmospheric precipitation, pollution, etc.
- fastened with snap catches, without using any tools
- high quality material to ensure high durability
- designed for: AOD–200, AOD–200 GY, OPAL, OPAL GY, OPAL Plus, OPAL Plus GY, OPAL Pro, OPAL Pro GY