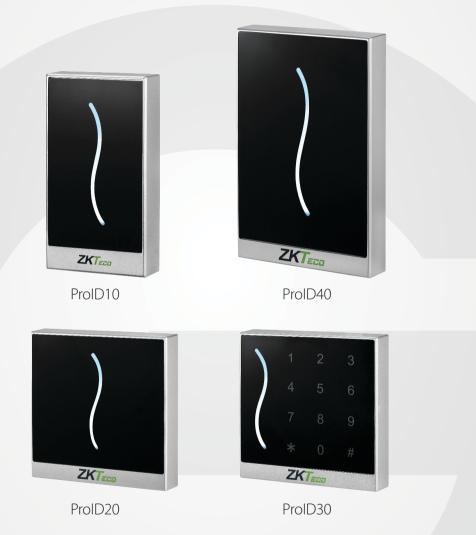

# **ProID Series** Physical Access Readers

The ProID family of card readers is designed to provide different options for customers. Which can support 125KHz EM, 13.56MHz MIFARE/DESFire/FeliCa/Legic.

ProID card reader adopts all-weather protection design with architectural crafting, grand appearance, and easy indoor & outdoor installation and application.

#### **Features**

- With upgraded card reading solution comes higher stability of operation and energy efficiency.
- LED lights and Touch Keypad.
- Wiegand data port with 26-digit or 34-digit output for customization.
- Sealed design suitable for both indoor and outdoor use.
- Black or White color available

## **Specifications**

Read Range ProID10 EM/IC 3.5cm ProID20/30/40 EM/IC 5cm

Reading Time ≤300ms

Operating Temperature -20 °C ~ 65 °C

**Operating Humidity** 10% ~ 90% Relative Humidity Non-Condensing

Audio Beep

Index Protection

Dimensions ProID10: 80.5 × 44 × 15mm ProID20/30: 90 × 90 × 16mm ProID40: 116 × 75 × 15mm