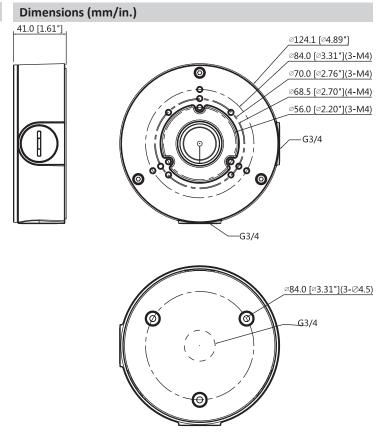

## Waterproof Junction Box

- Neat and Integrated Design
- Aluminum
- IP66 Ingress Protection

| Technical Specifications |                                                |  |
|--------------------------|------------------------------------------------|--|
| Material                 | Aluminum                                       |  |
| Dimensions (W x H x D)   | Ø124.10 mm x 41.0 mm<br>(Ø4.89 in. x 1.61 in.) |  |
| Pipe Thread              | G3/4 in.                                       |  |
| Weight                   | 0.35 kg (0.77 lb)                              |  |
| Load Bearing Capacity    | 3.0 kg (6.61 lb)                               |  |
| Color                    | Black                                          |  |
| Ingress Protection       | IP66                                           |  |
| Operating Temperature    | -40 °C to 60 °C (-40 °F to 140 °F)             |  |
| Humidity                 | < 90% RH                                       |  |