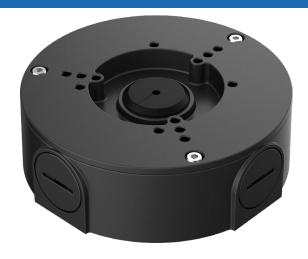

## Waterproof Junction Box

- Neat and Integrated Design
- Aluminum
- IP66 Ingress Protection

| Technical Specifications |                                                |  |
|--------------------------|------------------------------------------------|--|
| Material                 | Aluminum                                       |  |
| Dimensions (W x H x D)   | Ø124.10 mm x 41.0 mm<br>(Ø4.89 in. x 1.61 in.) |  |
| Pipe Thread              | G3/4 in.                                       |  |
| Weight                   | 0.35 kg (0.77 lb)                              |  |
| Load Bearing Capacity    | 3.0 kg (6.61 lb)                               |  |
| Color                    | Black                                          |  |
| Ingress Protection       | IP66                                           |  |
| Operating Temperature    | -40 °C to 60 °C (-40 °F to 140 °F)             |  |
| Humidity                 | < 90% RH                                       |  |