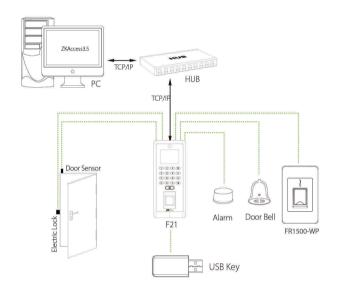

# **Configuration**

## Compatibility

inBio/inBioPro Controllers Standalone Fingerprint Devices

### Communication

RS485