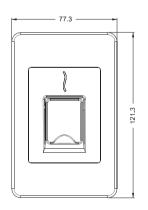

# **Dimensions (mm)**

© Copyright 2016. ZKTECO CO,LTD. ZKTeco Logo is a registered trademark of ZKTeco or a related company. All other product and company names mentioned are used for identification purposes only and may be the trademarks of their respective owners. All specifications are subject to change without notice. All rights reserved.

### Additional Info

Working Temperature: -10 °C ~ 45 °C Working Humidity: 20 ~ 95%

Dimensions(LxWxH):  $121.3 \times 77.3 \times 38 \text{ mm}$ 

Algorithm: ZKFinger v10.0