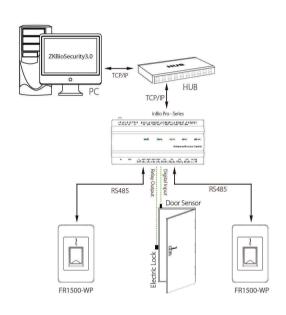

# **Configuration**

## Compatibility

inBio/inBioPro Controllers Standalone Fingerprint Devices

### Communication

RS485