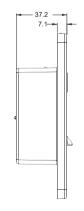

# **Dimensions (mm)**

© Copyright 2016. ZKTECO CO,LTD. ZKTeco Logo is a registered trademark of ZKTeco or a related company. All other product and company names mentioned are used for identification purposes only and may be the trademarks of their respective owners. All specifications are subject to change without notice. All rights reserved.

### Additional Info

Working Temperature: -10 °C ~ 45 °C Working Humidity: 20 ~ 95%

Dimensions(LxWxH):  $121.3 \times 77.3 \times 38 \text{ mm}$ 

Algorithm: ZKFinger v10.0