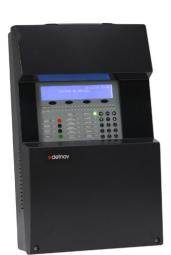

CAD-150-R Repeater for addressable system

The repeater incorporates a 4x40 display and can be surface or recessed mounted. The display reproduces all the information that reflects any addressable control panel of the network, allowing us to be informed of the status of all the information.

The keys allow go through the different menus of the repeater, being able to perform actions such as rearming the detection system, silencing it and controlling the alarm devices, such as sounders and flashes, allowing to silence and activate them.