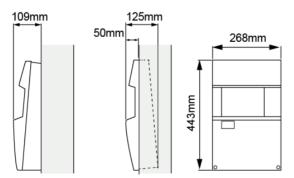

# **Dimensions**

# **Technical features**

| Repeater           |                                                                                                                   |                                   |
|--------------------|-------------------------------------------------------------------------------------------------------------------|-----------------------------------|
|                    | Power supply:                                                                                                     | 90-264VAC 50/60 Hz                |
|                    | Battery capacity:                                                                                                 | 2 x 7.5Ah                         |
|                    | Communication network:<br>Maximum quantity of devices:<br>Network configuration:<br>Maximum length between nodes: | 64<br>Ring or Bus network<br>1 km |
| Environment        |                                                                                                                   |                                   |
|                    | Operating temperature:                                                                                            | De -5°C a 40°C                    |
|                    | Relative humidity:                                                                                                | 95% sin condensación              |
|                    | IP Index:                                                                                                         | IP30                              |
| Physical features: |                                                                                                                   |                                   |
|                    | Size:                                                                                                             | 443 mm x 268 mm x 109 mm          |
|                    | Weight (without batteries):                                                                                       | 1,9 kg                            |