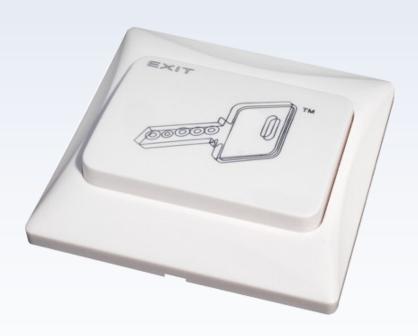

## **Product Features**

- Single gang request to exit switch
- Flush-mount
- 67mm wide button
- Push to make momentary switch

The single gang request to exit pushbutton, can be flushmounted and incorporates a single wide button marked Exit and the key symbol.

This momentary switch is ideal for access control and door entry systems requiring a push-to-make switch for exit purposes.